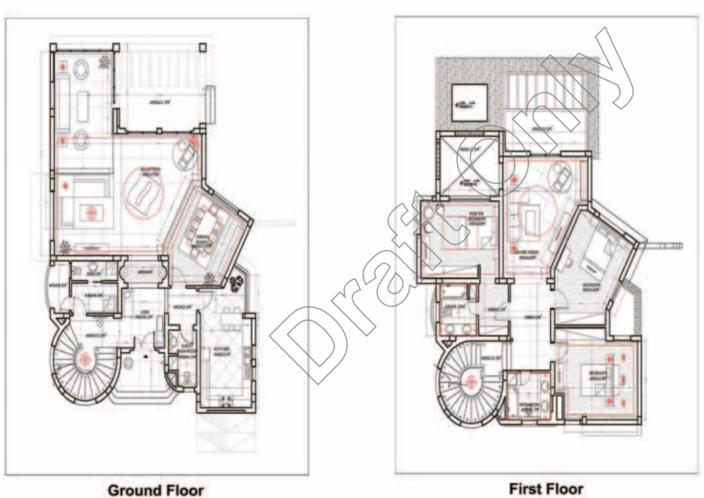

### **GROUND FLOOR**

- Lobby 8,5m²
   Terrace 21,5m²
   Reception 70 m²
   Dining room 17,5m²
   Kitchen 15m²
- Guest Wash Room 4,5m<sup>2</sup> - Bedroom 4,5m<sup>2</sup> Bathroom 3m<sup>2</sup> - Terrace 1.5m<sup>2</sup>

### FIRST FLOOR

- Living room 28m² Terrace 10,5m²
- Master Bedroom 24m
- Bathroom 6,25m<sup>2</sup>
- Bedroom 30m - Bedroom 23m
- Bathroom 6,7m