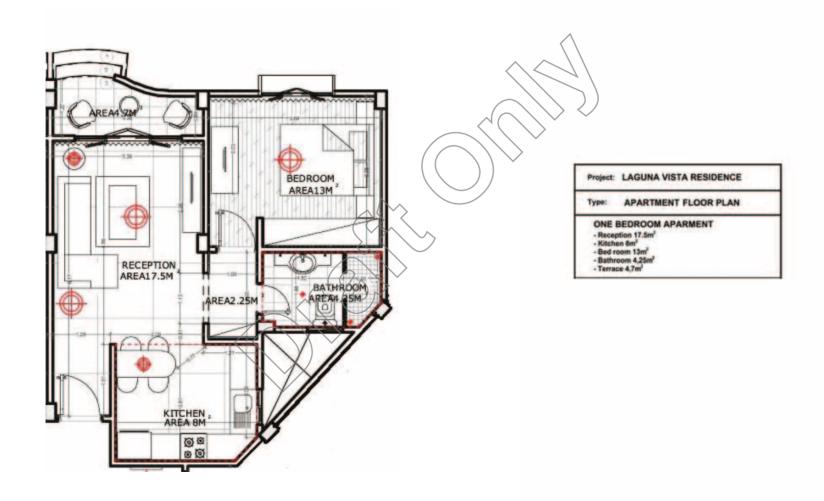

# One Bedroom Apartment

### One Bedroom Apartment:

- Reception
- Kitchen
- Bathroom
- Bedroom
- Terrace