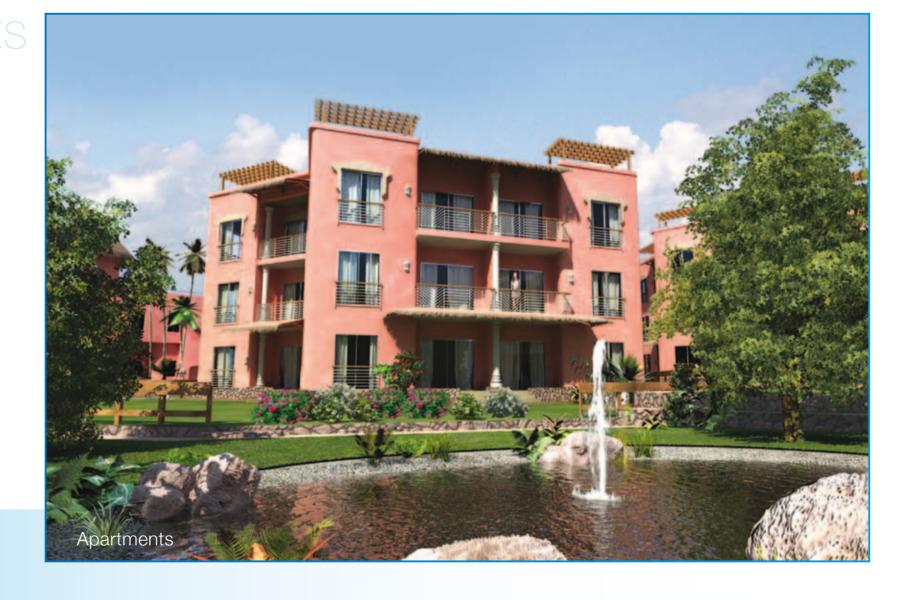

# **Apartments**

(1 Bedroom) (2 Bedroom)

- Unit Size: From 61 sqm to 79 sqm
- Green area of the Ground Units: )45 sqm - 210 sqm
- 1- 2 bedrooms 1 bathroom