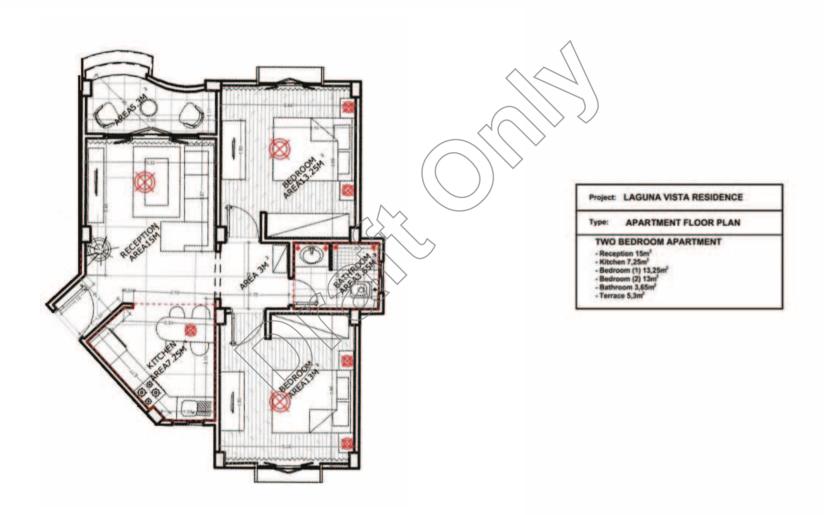

## **Two Bedrooms Apartment:**

- Reception
- Kitchen
- Bathroom
- 2 bedrooms
- Terrace

# Two Bedrooms Apartment