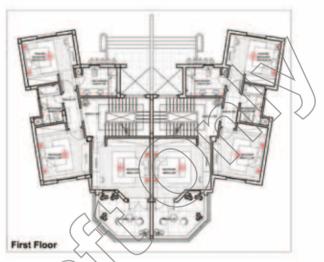

# Laguna Vista Residence

First Floor

Project: LAGUNA VISTA RESIDENCE

Type: DELUXE VILLA FLOOR PLANS

### FIRST FLOOR

- Living room 28m² Terrace 10,5m²
- Master Bedroom 24m
- Bathroom 6,25m<sup>2</sup>
- Bedroom 30m - Bedroom 23m
- Bathroom 6,7m