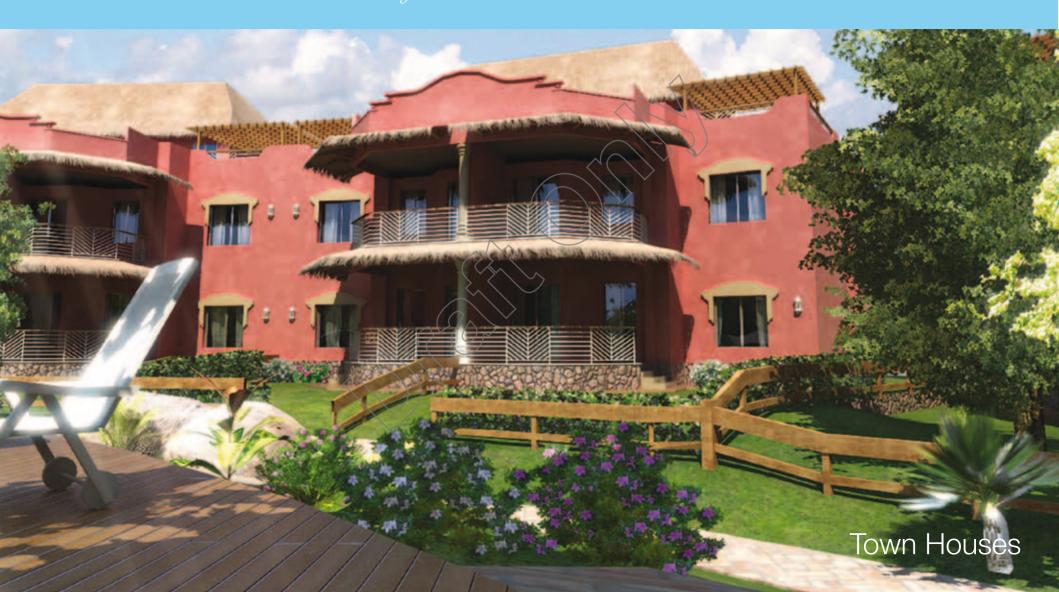

# **Town Houses**

How do you imagine your second home

- Unit Size: From 285 sqm
- Green area of the Ground Units: 71 sqm - 188 sqm
- 3 bedrooms 2 bathrooms

### GROUND FLOOR

- Reception 50m<sup>2</sup>
   Terrace 12m<sup>2</sup>
   Kitchen 15,5m<sup>2</sup>
   Guest Wash Room 4.25m<sup>2</sup>

### FIRST FLOOR

- Master bedroom 15.5m²
   Bath room 7.5m²
   Bedroom 17.2m²
   Bedroom 22m²
   Bathroom 5,5m²

- Roof

- Roof 90m<sup>2</sup> - Room 30m<sup>2</sup>