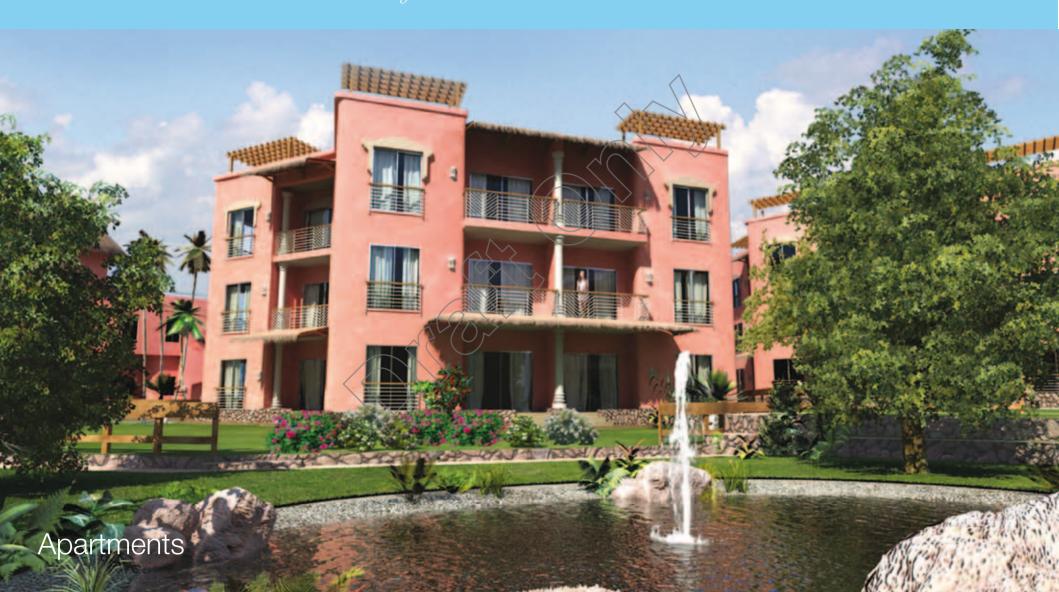

# **Apartments**

(1 Bedroom) (2 Bedroom)

- Unit Size: From 61 sqm to 79 sqm
- Green area of the Ground Units: )45 sqm - 210 sqm
- 1- 2 bedrooms 1 bathroom

### One Bedroom Apartment:

- Reception
- Kitchen
- Bathroom
- Bedroom
- Terrace

## **Two Bedrooms Apartment:**

- Reception
- Kitchen
- Bathroom
- 2 bedrooms
- Terrace