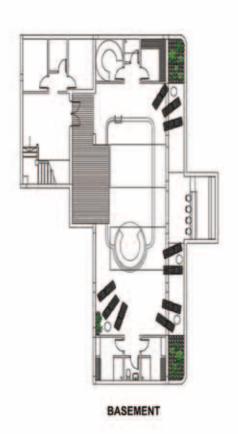

Basement:

Lobby

Toilet

Bar

### BASEMENT

- Lobby 20m<sup>4</sup> Swimming Pool 25m<sup>3</sup> Jacouzi 6.5 m<sup>3</sup>
- Shower 2m2 Sauna 6,5m2
- Area around pool 90m' Sauna 7m' toilet 2m' Sauna 7m' Bar 12m'