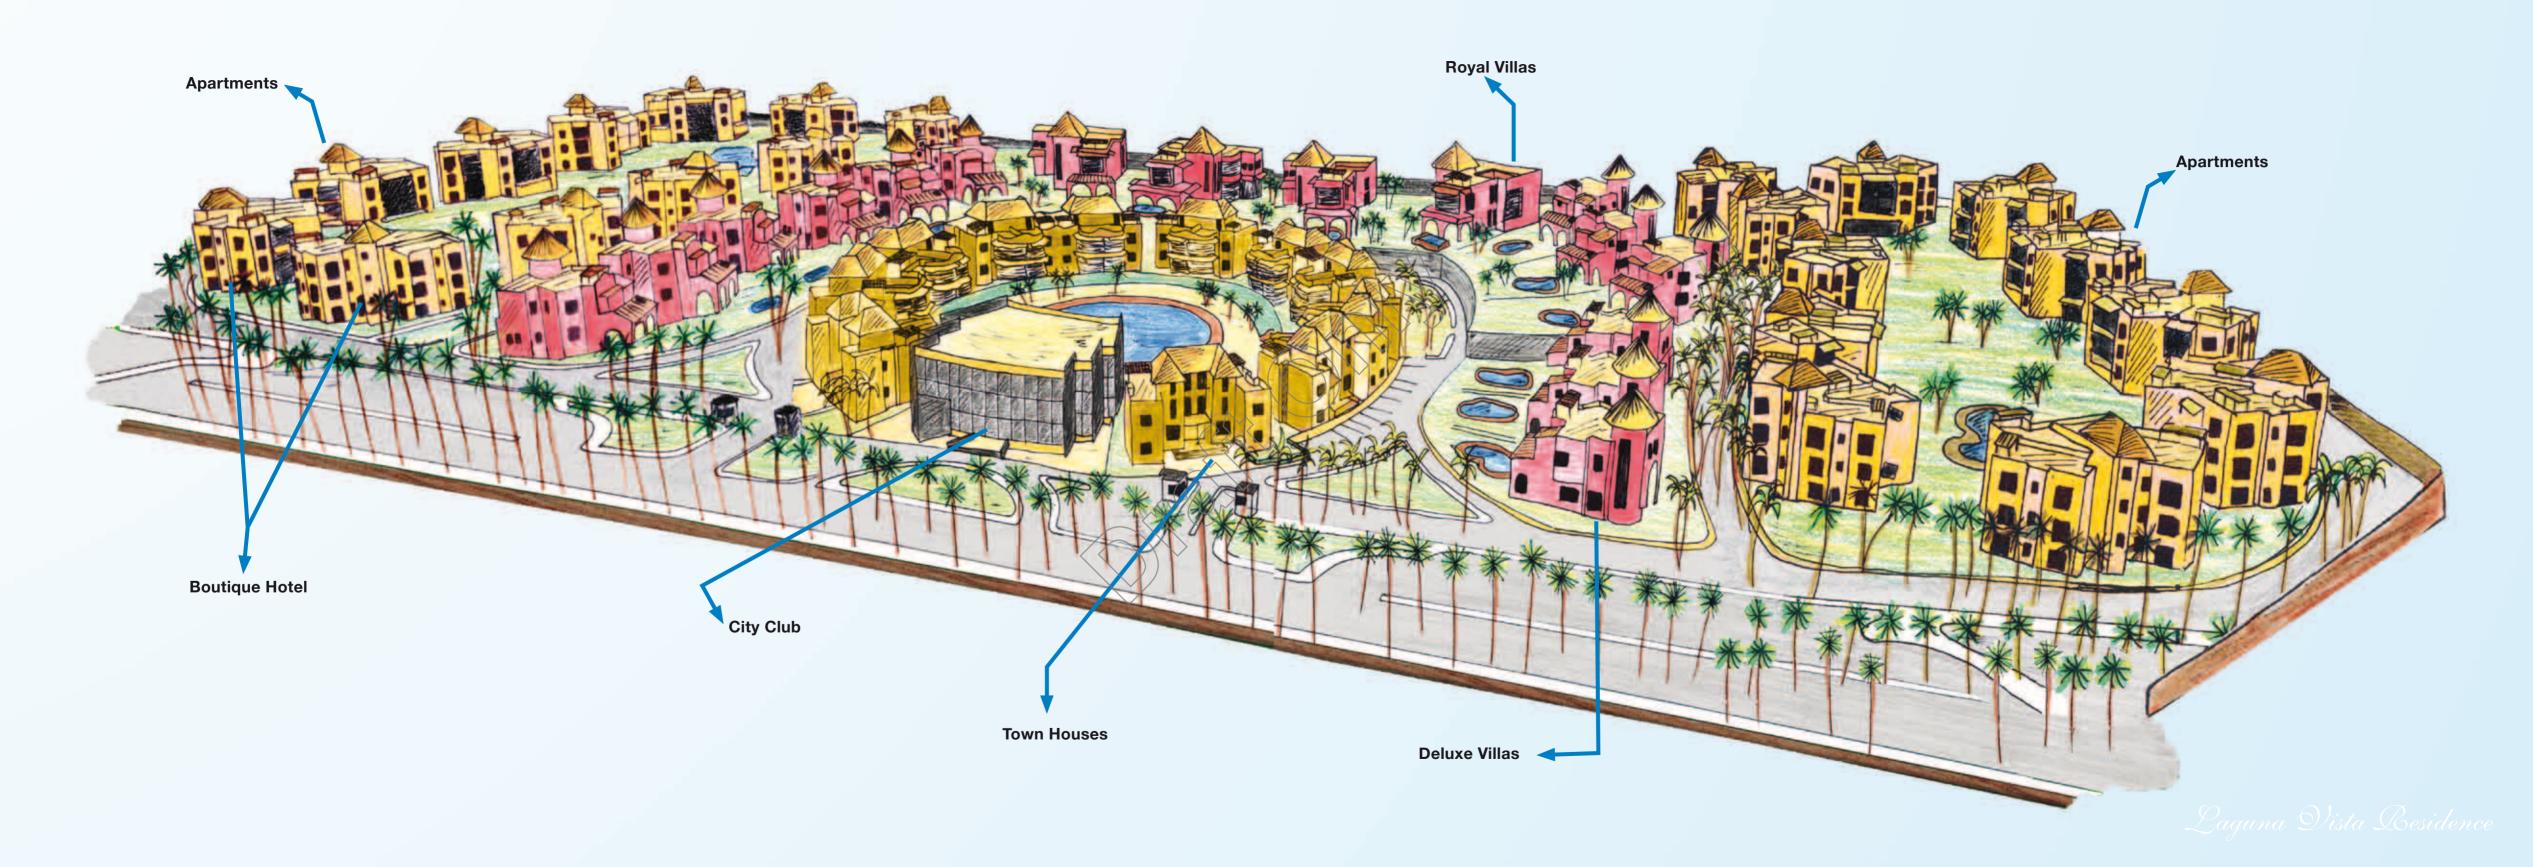

## **Overview**

Welcome to Laguna Dista Residence

The Balbaa Group is proud to introduce Laguna Vista Residence - the newest member of B&G residential. Laguna Vista is situated on a 64.000 m≤plot of land between a charming portrait of colorful mountains and dazzling beaches in the heart of Nabq Bay, Sharm El Sheikh. The luxurious villas, apartments, and townhouses, designed in a Mediterranean style and surrounded by lush green areas and magnificent ponds and pools, enable residents to live in peace and tranquility amidst exotic settings.

Opened in 2010, Laguna Vista Residence will be the address of exclusive comfort in Sharm el Sheikh.

The 278 Units of Laguna Vista Residence break down to 4 royal villas, 12 deluxe villas, 22 town houses and 240 apartments of 1 & 2 bedrooms.