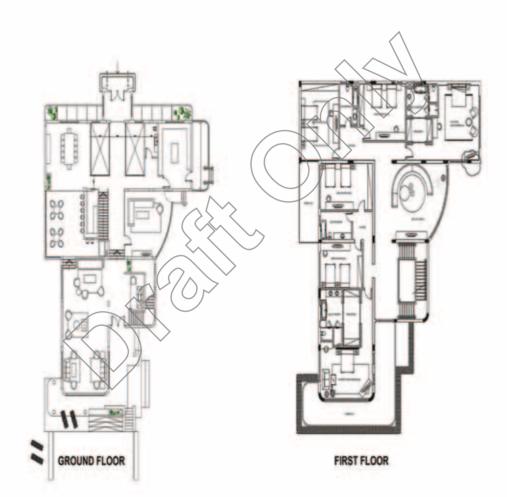

### **Ground Floor**

- Lobby
- Reception
- 4 bedrooms Lounge
- Home theater
- Pathio
- Guest wash room
- Kitchen
- Service entrance
- Terrace

## First Floor

- Living room
- 2 master bedrooms
  - Swimming pool Jacuzzi
- Shower 2 bathrooms Sauna
- Foyer
- Terrace

### **GROUND FLOOR**

- Lobby 12m<sup>2</sup>
   Reception 125m<sup>2</sup>
   Lounge Stm<sup>2</sup>
   Lounge Stm<sup>2</sup>
   Home Theater 44ee<sup>2</sup>
   Dining room 47m<sup>2</sup>
   Pathio 14.5m<sup>2</sup> + 14.5m<sup>2</sup> Guest Wash Room 6.5m<sup>2</sup>
   Kitchen 31.5m<sup>2</sup>
   Service Enternoe 16m<sup>2</sup>
   Terrace 71m<sup>2</sup>

### FIRST FLOOR

- Living room 59m² Master Bedroom (A) 43m² bathroon 11m²- Dressing 7.5m²
- Bedroom (A1) 29m² Bedroom (A2) 12,5m² Bathroom 8,5m²

- Bathroom 8,5m\* Foyer 18m\* Master Bedroom (B) 39m\* bathroom 13m\*- Dressing 11.5m\* Bedroom (B2) 28m\* Bedroom (B2) 28m\*

- Bathroom 10m² Foyer 11,5m² Terrace 16,5m²