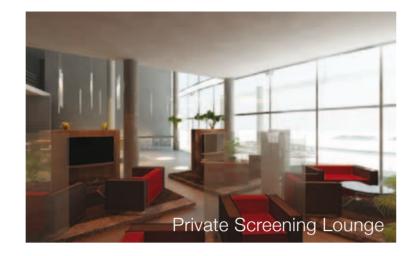

# **City Club Sharm:**

City Club will serve as a vibrant meeting place for residents as well as selected members. City Club, the first of its kind in Sharm el Sheikh, is the perfect place for social gatherings, quality personal time, and so much more! The features of the City Club House include:

- Terrace / Lounge area (with wireless internet)
- Restaurants
- Café bar
- Fitness center
- Nutrition corner
- 5 star spa

- Multi-purpose hall
- Cigar lounge & bar
- Screening lounges
- Child care
- Gaming area