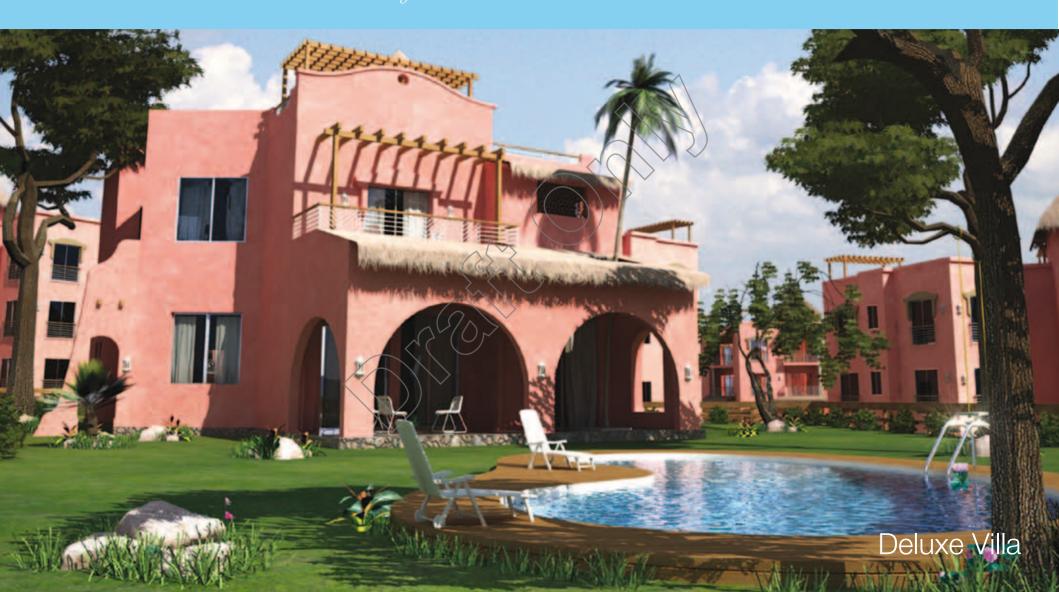

# **Deluxe Villas**

Green area of the Ground Units: 490 sgm - 1000 sgm

4 bedrooms - 3 bathrooms - Private Pool

### **Ground Floor**

- Lobby
- Reception
- 4 bedrooms Lounge
- Home theater
- Pathio
- Guest wash room
- Kitchen
- Service entrance
- Terrace

## First Floor

- Living room
- 2 master bedrooms
  - Swimming pool Jacuzzi
- Shower 2 bathrooms Sauna
- Foyer
- Terrace