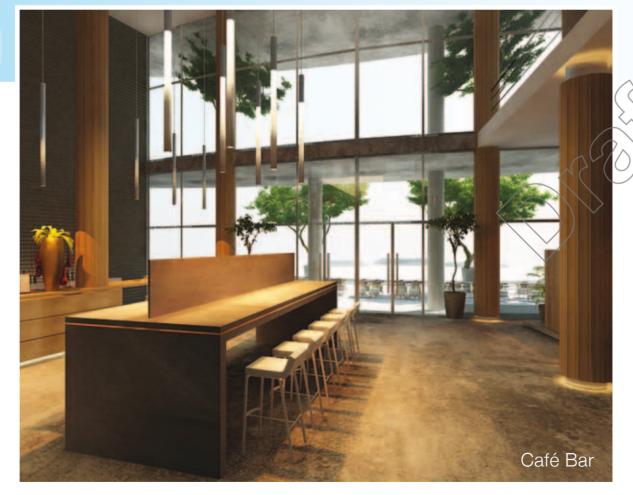

# **City Club Sharm:**

City Club will serve as a vibrant meeting place for residents as well as selected members. City Club, the first of its kind in Sharm el Sheikh, is the perfect place for social gatherings, quality personal time, and so much more! The features of the City Club House include:

- Terrace / Lounge area (with wireless internet)
- Restaurants
- Café bar
- Fitness center
- Nutrition corner
- 5 star spa

- Multi-purpose hall
- Cigar lounge & bar
- Screening lounges
- Child care
- Gaming area