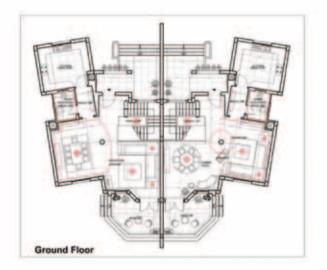

### GROUND FLOOR

- Reception 50m<sup>2</sup>
   Terrace 12m<sup>2</sup>
   Kitchen 15,5m<sup>2</sup>
   Guest Wash Room 4.25m<sup>2</sup>

### FIRST FLOOR

- Master bedroom 15.5m²
   Bath room 7.5m²
   Bedroom 17.2m²
   Bedroom 22m²
   Bathroom 5,5m²

- Roof

- Roof 90m<sup>2</sup> - Room 30m<sup>2</sup>