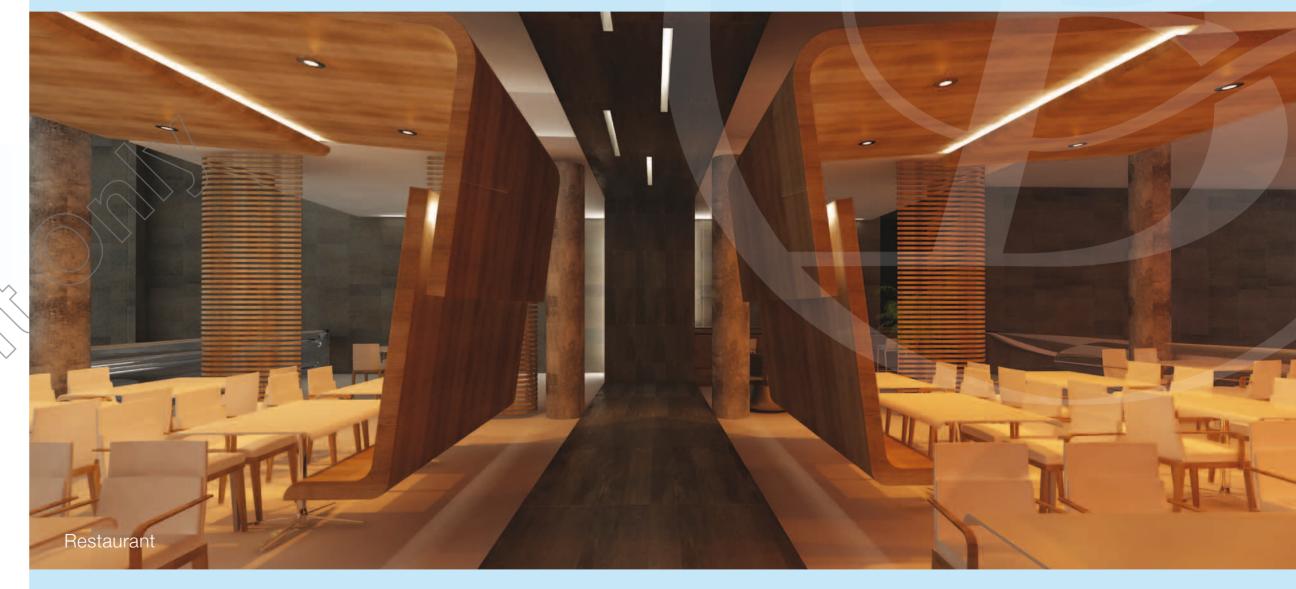

# **City Club Sharm:**

City Club will serve as a vibrant meeting place for residents as well as selected members. City Club, the first of its kind in Sharm el Sheikh, is the perfect place for social gatherings, quality personal time, and so much more! The features of the City Club House include:

- Terrace / Lounge area (with wireless internet)
- Restaurants
- Café bar
- Fitness center
- Nutrition corner
- 5 star spa

- Multi-purpose hall
- Cigar lounge & bar
- Screening lounges
- Child care
- Gaming area