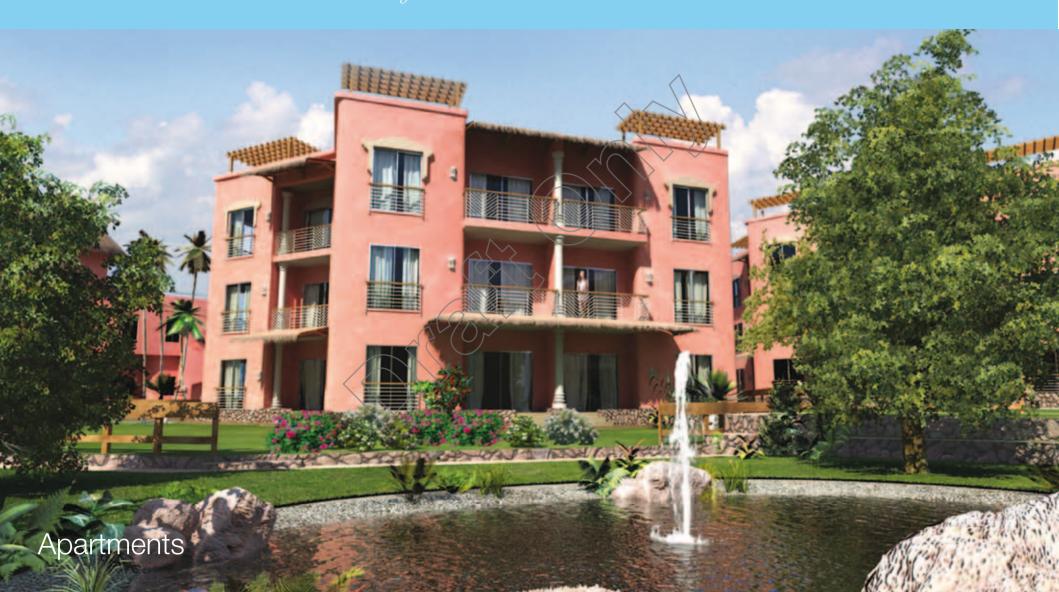

# **Apartments**

(1 Bedroom) (2 Bedroom)

- Unit Size: From 61 sqm to 79 sqm
- Green area of the Ground Units: )45 sqm - 210 sqm
- 1- 2 bedrooms 1 bathroom