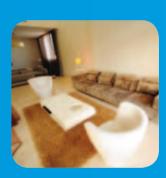

# **Apartments**

(1 Bedroom) (2 Bedroom)

- Unit Size: From 61 sqm to 79 sqm
- Green area of the Ground Units: )45 sqm - 210 sqm
- 1- 2 bedrooms 1 bathroom

### One Bedroom Apartment:

- Reception
- Kitchen
- Bathroom
- Bedroom
- Terrace

## **Two Bedrooms Apartment:**

- Reception
- Kitchen
- Bathroom
- 2 bedrooms
- Terrace